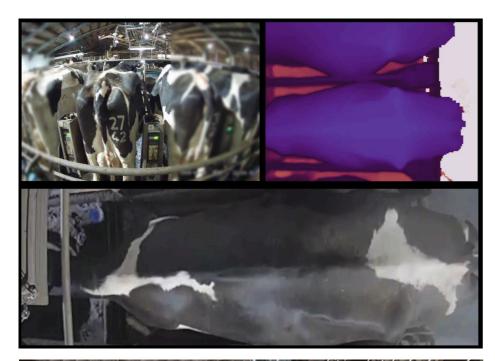

IDS Verify integrates with herd management systems to correct errors in RFID based animal identification. Strategically placed cameras capture clear images of individual cows during RFID tag recording. The system connects with RFID and herd management software, creating a centralised database for smooth data sharing. Utilising visual data, IDS Verify can automatically identify and correct RFID mis-reads. The addition of body condition scoring empowers farmer with valuable health insights for every cow. With IDS Verify, farmers can be more confident in the accuracy of their data, enabling them to make more informed decisions.

## **IDS Verify**

- can integrate into existing RFID systems.
- takes a 'passport photo' of each cow to ensure correct RFID verification.
- body condition scoring supports farmers in maintaining animal well-being.
- remote access.