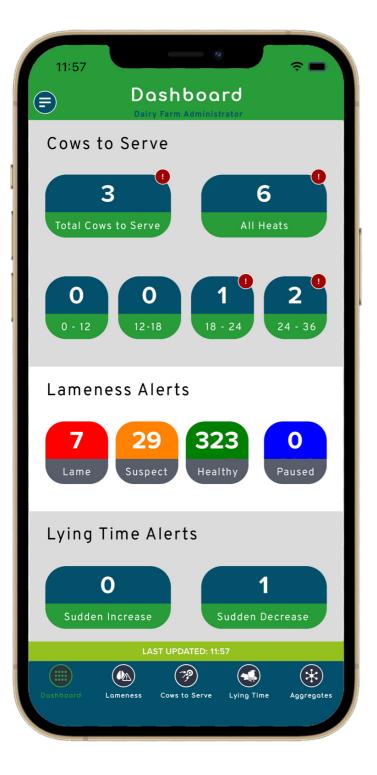

Movement sensors, IDS i-QUBE, record each cows movement multiple times per second, continuously recording data to provide accurate insights through our user-friendly dashboard. The system turns sensor data into real-time relevant alerts and information to help manage milking herds.

## Why the IDS i-QUBE? Early signs of Oestrus detection •Notifying the optimum insemination window •Lying time •Overall mobility monitoring & scores Easy to attach •Durable and comfortable straps Waterproof •Uses 3 axis accelerometer technology For more information about Peacock Technology get in touch **General enquiries** ☑ info@peacocktechnology.com S peacocktechnology.com Sales ✓ sales@peacocktechnology.com **in** Peacock Technology Ltd