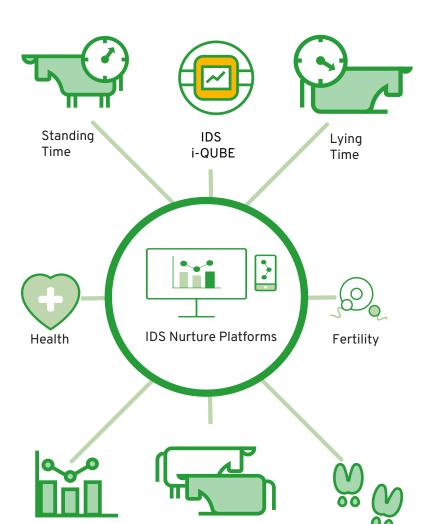

analysis platform for individual and herd data, allowing insights into behaviour patterns and arising health issues. The system turns sensor and robot data into real-time, relevant alerts and information to help you manage your herd. The captured data can be viewed on the user's personal dashboard, via a parlour interface, desktop, tablet or smartphone. IDS Nurture is compatible with a number of herd management systems, providing access to valuable information on a single format. IDS Nurture allows real time

IDS Nurture provides a viewing and

IDS Nurture allows real time visualisation of your robots, so you can monitor your herds performance.

Lying

**Bouts** 

Motion

Index

- 24/7 monitoring
- IDS Nurture platform easy to use dashboard with clear alerting
- Share information & action lists
- Better herd management and control
- Access your own data at any time
- Choose your own modules