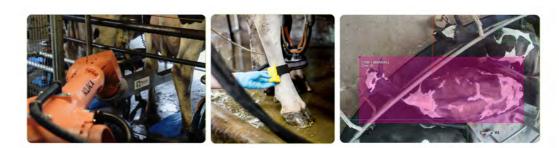

## Intelligent Dairy Solutions IDS Teat - Post

The IDS Teat - Post spray system is an affordable vision guided robot that applies spray teat disinfection on rotary parlours post-milking. Offering a controllable, convenient and reliable solution for real world farming environments.

The fast drive control mechanical arm uses a 3D camera to identify and locate teats quickly and accurately – enhancing animal welfare with consistent results every time.

Our dedicated team of engineers create a customised installation for each site, meeting the needs of both farmer and animal.