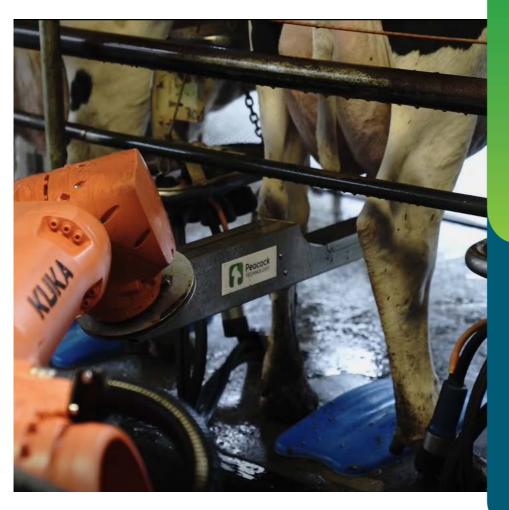

## Intelligent Dairy Solutions IDS Teat - Post

The IDS Teat - Post spray system is an affordable vision guided robot that applies spray teat disinfection on rotary parlours post-milking. Offering a controllable, convenient and reliable solution for real world farming environments.

The fast drive control mechanical arm uses a 3D camera to identify and locate teats quickly and accurately – enhancing animal welfare with consistent results every time.

Our dedicated team of engineers create a customised installation for each site, meeting the needs of both farmer and animal.